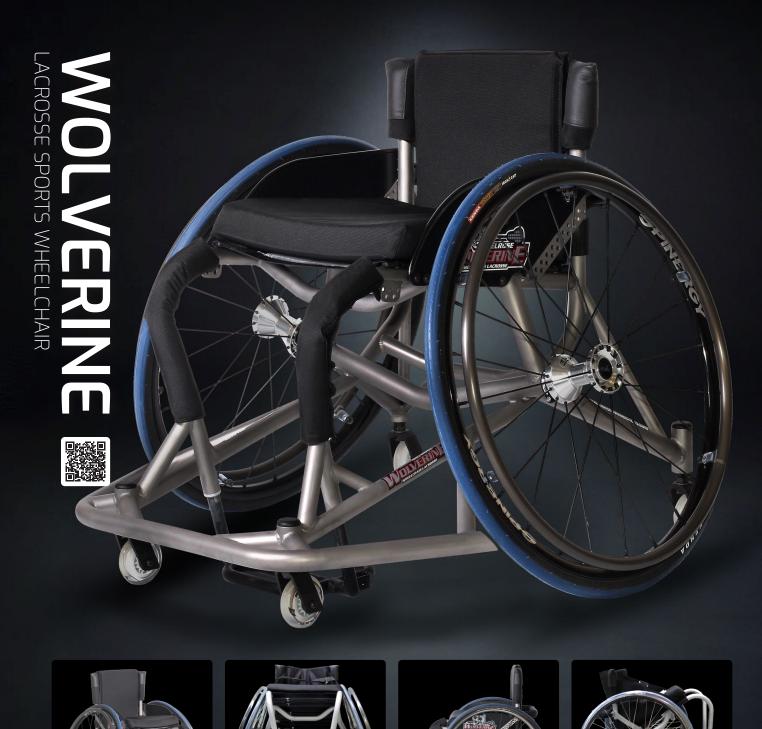

The Melrose Wolverine comes standard in lightweight aluminium, but can also be built in titanium for a super light super responsive frame.

Completely custom built to the athletes specifications for their body size, physical ability and position they play, all our sports

wheelchairs are built by highly experienced fabricators using the highest quality materials and components to maximize their chance of becoming a Lacrosse Super Hero.

Become an "X-Man" in a Melrose Wolverine.

## STANDARD SPECIFICATIONS

Lightweight aluminium frame Complete custom fit - built to individual specifications for size, rake and camber Camber 10° - 20° Quick release 24" spoked wheels on alloy rims Rollerblade castors Black fabric sling and back Cushion

Leg strap and fabric skirt guards

## **OPTIONS AND ACCESSORIES**

Super lightweight titanium frame Tapered seat width and back Ergo seat and back Double or single swivel anti-tips Adjustable tension back Aluminium skirt guards Rubber coated Hand Rims - Red or Black Spoke guards - clear or black (to help sticks "tripping" the spokes) Tyres, smooth, high pressure IRC and Kenda Iron Cap Light weight 25", 26" or 700c wheels Super light weight Spinergy wheels - 24", 25", 26" or 700c with colour option carbon cable spokes