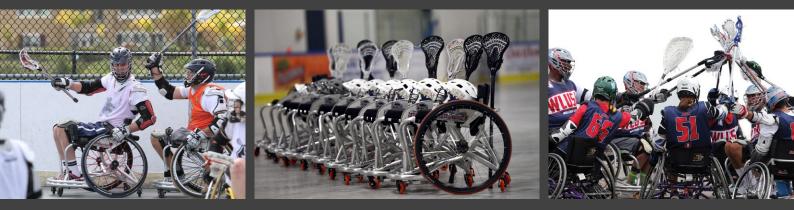

The Melrose Wolverine comes standard in lightweight aluminium, but can also be built in titanium for a super light super responsive frame.

Completely custom built to the athletes specifications for their body size, physical ability and position they play, all our sports

wheelchairs are built by highly experienced fabricators using the highest quality materials and components to maximize their chance of becoming a Lacrosse Super Hero.

Become an "X-Man" in a Melrose Wolverine.