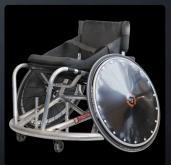

RUGBY LEAGUE SPORTS WHEELCHAIR

As a recent sport, the technology for Rugby League wheelchairs has already been developed with the light weight of the Melrose Basketball wheelchair and the strength of the Melrose Rugby wheelchair. We have combined these two ideas with a light weight 1" frame built with 1.5" bottom rails. The bottom rails are further reinforced with 1.5" tubes to the capped 1.5" wing for additional strength. Although Wheelchair Rugby League is a non

contact sport, experience has taught us that a strong wheelchair will perform better over extended time.

All our Rugby wheelchairs are built by highly experienced fabricators who understand the sport of rugby. We use the highest quality materials and components to build our wheelchairs.

### STANDARD SPECIFICATIONS

Complete custom fit - built to individual specifications for size, rake and camber

Lightweight Aluminium frame

Fixed camber bar between 12° and 20°

24", 25" or 26" spoked wheels with high pressure tyres on alloy rims

Hard anodised pushrims and quick release axles

Rollerblade castors

Adjustable height footplate

Cushion

Adjustable height back

Adjustable tension seat sling, back upholstery, fabric skirt guards, foot strap