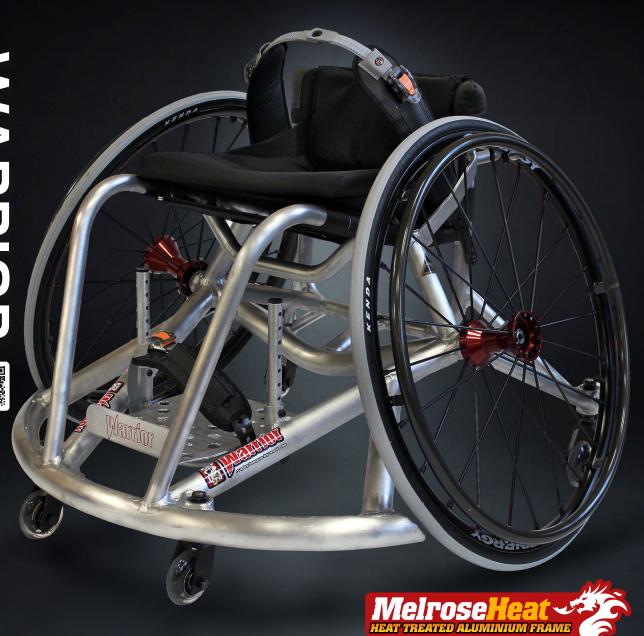

RUGBY LEAGUE SPORTS WHEELCHAIR

As a recent sport, the technology for Rugby League wheelchairs has already been developed with the light weight of the Melrose Basketball wheelchair and the strength of the Melrose Rugby wheelchair. We have combined these two ideas with a light weight 1" frame built with 1.5" bottom rails. The bottom rails are further reinforced with 1.5" tubes to the capped 1.5" wing for additional strength. Although Wheelchair Rugby League is a non

contact sport, experience has taught us that a strong wheelchair will perform better over extended time.

All our Rugby wheelchairs are built by highly experienced fabricators who understand the sport of rugby. We use the highest quality materials and components to build our wheelchairs.

# **WARRIOR**

## RUGBY LEAGUE SPORTS WHEELCHAIR

### STANDARD SPECIFICATIONS

Complete custom fit - built to individual specifications for size, rake and camber

Lightweight Aluminium frame

Fixed camber bar between 12° and 20°

24", 25" or 26" spoked wheels with high pressure tyres on alloy rims

Hard anodised pushrims and quick release axles

Rollerblade castors

Adjustable height footplate

Cushion

Adjustable height back

Adjustable tension seat sling, back upholstery, fabric skirt guards, foot strap