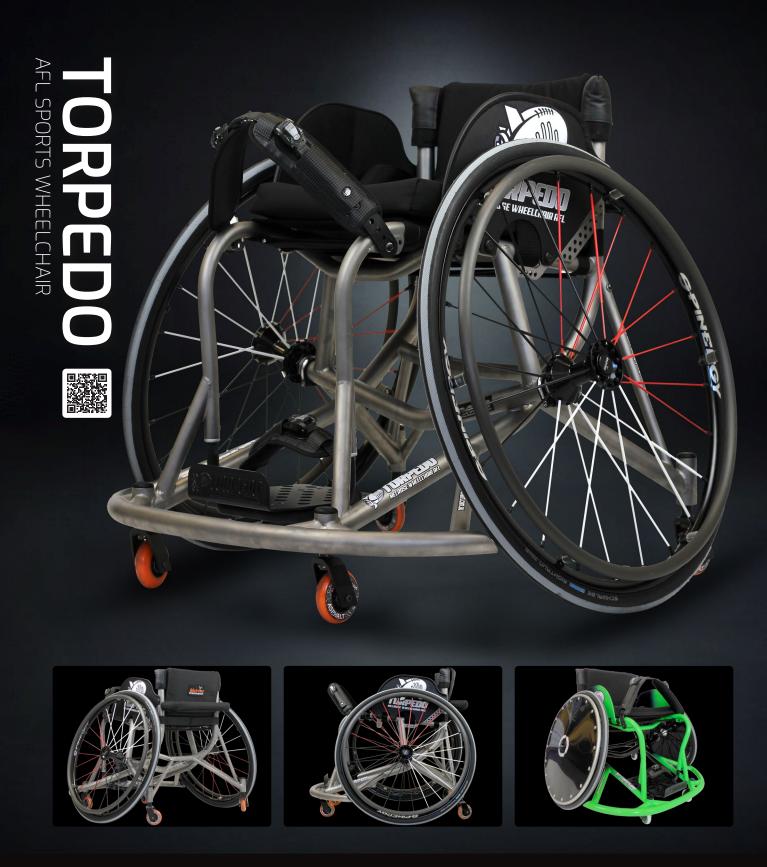

Built to cope with the big hits, these sports chairs have been designed to cope with the rigors of the fast expanding game of Aussie Rules. Developed with a robust frame built with reinforced bottom rails, this exciting new sport needs chairs with additional strength that keep going until the final whistle.

We've also added the highest quality components available,

many of these parts are built in-house by our team of qualified engineers using the latest CNC technology.

The Melrose Torpedo comes standard in lightweight aluminium, but can also be built in titanium for a super light super responsive frame.