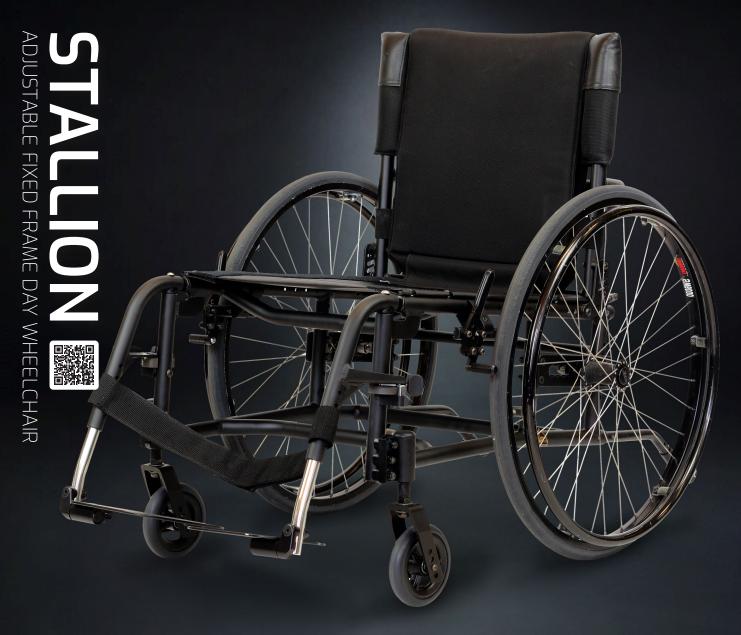

The stallion is a fixed frame wheelchair that has adjustable camber, multi-axle position and folding back. It is extremely versatile.

A sturdy lightweight wheelchair with all the adjustability you may require in a wheelchair.

This is a favourite everyday chair that can always be relied upon.

Weight Limit: 115kg max, Custom weight option also available

Approx Weight: 6.3kg - Titanium standard 16" frame without wheels

7.0kg - Aluminium standard 16" frame without wheels