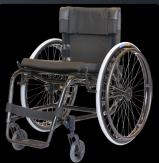

The stallion is a fixed frame wheelchair that has adjustable camber, multi-axle position and folding back. It is extremely versatile.

A sturdy lightweight wheelchair with all the adjustability you may require in a wheelchair.

This is a favourite everyday chair that can always be relied upon.

Weight Limit: 115kg max, Custom weight option also available

Approx Weight: 6.3kg - Titanium standard 16" frame without wheels

7.0kg - Aluminium standard 16" frame without wheels

## STANDARD SPECIFICATIONS

Aluminium Frame 90100

Adjustable Back Height and Angle

Folding or Fixed Back

Adjustable Foot-plate Height

Foot-plates: Swing-Away

Single Drop In Fixed, Fixed Flip-Up

Adjustable Seat Rake, Camber and Balance Point