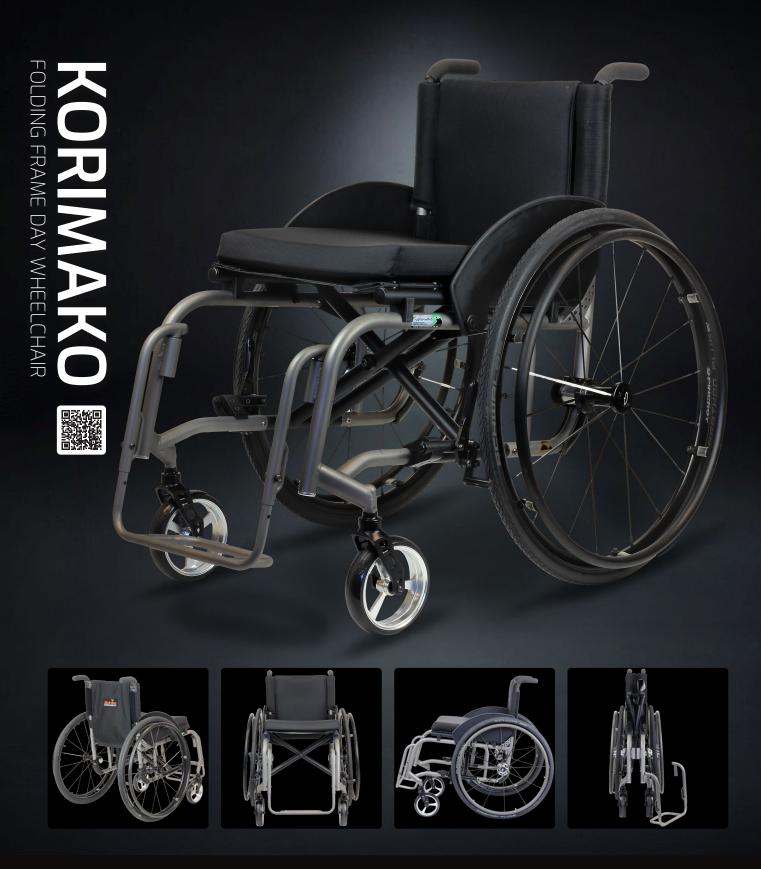

Owning a folding wheelchair needn't exclude you from the stylish and lightweight variations that fixed frame chairs share.

The Korimako is custom built to the clients size and shape allowing us to remove the complexity and weight of the adjustable position parts. Foot-plates can be made at any angle and can be one piece drop in or swing away flip up. The variations are endless.

Well engineered moving parts ensure the frame reliability and durability of this snazzy folding wheelchair.

## KORIMAKO

FOLDING FRAME DAY WHEELCHAIR