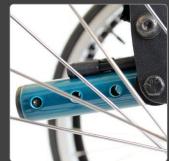

Adjustable Camber Bar Position

Adjustable Balance Point

Push to Lock Brakes

Tyres: Standard Tread or Smooth

Castors: Roller-blade

4", 5" Solid Composite 4", 5" Wide Solid Composite

Wheels: Quick Release Spoked Wheels on Alloy Rims

16".18".20" or

Quick Release Composite Wheels

12", 16", 18", 20"

Hard Anodised Push Rims

Black Fabric Seat Sling and Back Upholstery

Five Year Frame Warranty