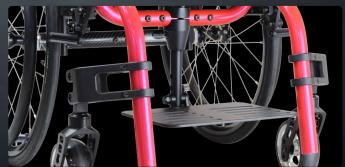

The Melrose Kea is a lightweight aluminium wheelchair that is nice and compact with no under-frame.

Although it is custom built to the childs specifications, we allow room for the wheelchair to grow several inches in length, width

and height. This allows the wheelchair to be used for longer as the child grows.

The adjustable frame also lets you alter the centre of gravity and seat height allowing users to alter their positioning as they get older and more confident.

Cushion

Impact Guards, Castor Covers

Tray - slides onto Armrests

Bag - fits behind the Seat Back

Recline Option: Multi position (5) seat back recliner

Grow-able options showing the Length and Width adjustments.