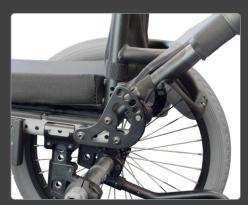

Adjustable Camber Bar Position

Adjustable Balance Point

Push to Lock Brakes

Tyres: Standard Tread or Smooth

Castors: Roller-blade

4", 5" Solid Composite 4", 5" Wide Solid Composite

Wheels: Quick Release Spoked Wheels on Alloy Rims

16".18".20" or

Quick Release Composite Wheels

12", 16", 18", 20"

Hard Anodised Push Rims

Black Fabric Seat Sling and Back Upholstery

Five Year Frame Warranty

# **OPTIONS AND ACCESSORIES**

Grow-able Width and Length Titanium Frame

Castors: 4", 5" Solid Alloy

3", 4", 5" Soft Roll Alloy

Wheels: Composite Wheels

BMX Wheels Spinergy Wheels X Core Wheels

Push-rims: Rubber coated - Red or Black