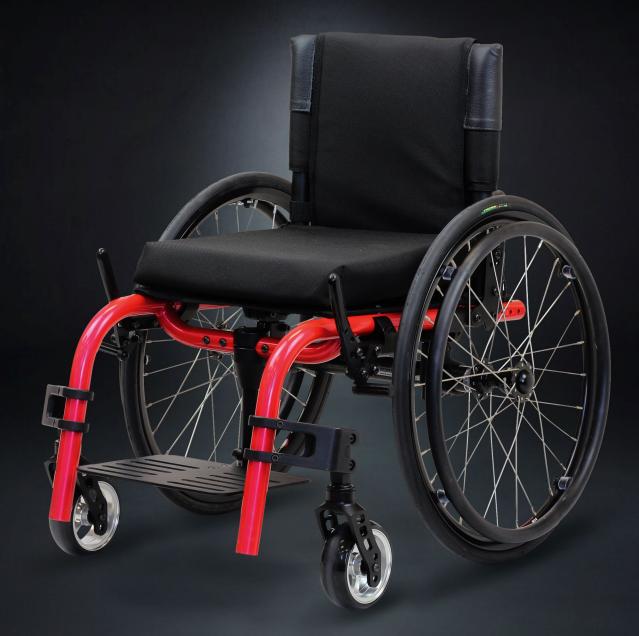

The Melrose Kea is a lightweight aluminium wheelchair that is nice and compact with no under-frame.

Although it is custom built to the childs specifications, we allow room for the wheelchair to grow several inches in length, width

and height. This allows the wheelchair to be used for longer as the child grows.

The adjustable frame also lets you alter the centre of gravity and seat height allowing users to alter their positioning as they get older and more confident.

## STANDARD SPECIFICATIONS

Aluminium Frame 90700

Grow-able Width and Length Aluminum Frame

Adjustable Height and Angle Seat Back

Fixed or Folding Seat Back

Adjustable Height and Angle Foot-plate

Adjustable Seat Height

Adjustable Camber Bar Position

Adjustable Balance Point

Push to Lock Brakes

Tyres: Standard Tread or Smooth

Castors: Roller-blade

4", 5" Solid Composite 4", 5" Wide Solid Composite

Wheels: Quick Release Spoked Wheels on Alloy Rims

16".18".20" or

Quick Release Composite Wheels

12", 16", 18", 20"

Hard Anodised Push Rims

Black Fabric Seat Sling and Back Upholstery

Five Year Frame Warranty