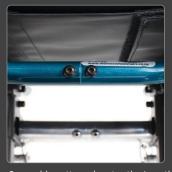

Cushion

Impact Guards, Castor Covers

Tray - slides onto Armrests

Bag - fits behind the Seat Back

Recline Option: Multi position (5) seat back recliner

Grow-able options showing the Length and Width adjustments.