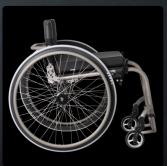

The Melrose Hawk X is our New Generation Hawk and comes standard with an Ultra-Lightweight frame that is compact with no under-frame. The lack of under-frame makes lifting and loading much easier once the rear wheels are popped off.

It is custom built to the individuals specification for seat width

and length for a safe comfortable ride.

Our revised Adjustable Camber Bar position and Castor Pivots allow you to alter your centre of gravity and seat height. This makes it suitable for new wheelchair users that are unsure what seating position will work best for them.

## STANDARD SPECIFICATIONS

Titanium Frame 90420X

Seat Width: 13"-18"

Adjustable Back Height and Angle

Fixed or Folding Back

Adjustable Foot-plate Height

Adjustable Seat Height

Adjustable Camber Bar Position