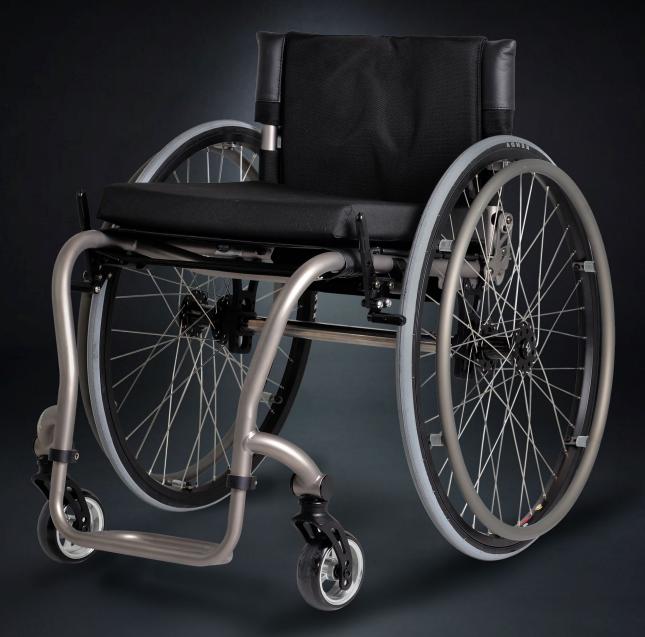

The Melrose Hawk X is our New Generation Hawk and comes standard with an Ultra-Lightweight frame that is compact with no under-frame. The lack of under-frame makes lifting and loading much easier once the rear wheels are popped off.

It is custom built to the individuals specification for seat width

and length for a safe comfortable ride.

Our revised Adjustable Camber Bar position and Castor Pivots allow you to alter your centre of gravity and seat height. This makes it suitable for new wheelchair users that are unsure what seating position will work best for them.

## STANDARD SPECIFICATIONS

Titanium Frame 90420X

Seat Width: 13"-18"

Adjustable Back Height and Angle

Fixed or Folding Back

Adjustable Foot-plate Height

Adjustable Seat Height

Adjustable Camber Bar Position