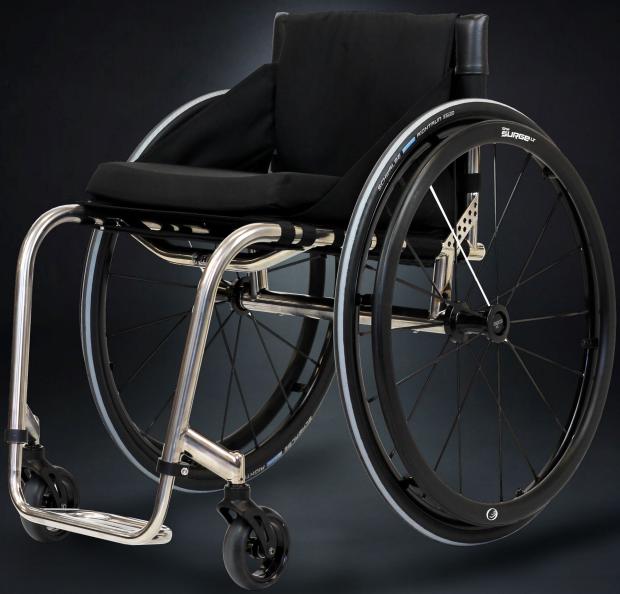

HAWK ULTR

The Melrose Hawk ULTRA delivers stunning performance once we place the standard Hawk's Titanium frame on a diet – when we toss out the adjustable seating position matrix – the frame rewards us with a more immediate responsive ride.

Custom built to the individuals specification for seat width, length and height - it has the comfort to match the performance.

When you know that 'less is more'.

Weight Limit: 100kg max

Approx Weight: 3.9kg - Titanium standard 16" frame without wheels

## STANDARD SPECIFICATIONS

Titanium Frame 90420UL

Adjustable Back Height

Seat Width: 13"-17"

Seat Depth: 13"-17"

Fixed Back

Fixed Camber Bar Position

Camber Bar: 0° - 5°

Adjustable Foot-plate Height

Ultra-lite Castor Forks

Castors: Roller-blade

4", 5", 6" Solid 4", 5", 6" Wide Solid Quick release 24" Spoked Wheels on Alloy Rims

Tyres: 24 x 1 High Pressure Tread or Smooth

24 x 1 Solid

Brakes: Push to Lock Brakes

Alloy Scissor Brakes

Black Fabric Sling

Black Fabric Back with Leather Trim

Leg Strap

Three Year Frame Warranty