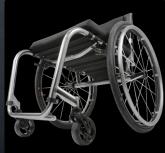

HAWK ULTR

The Melrose Hawk ULTRA delivers stunning performance once we place the standard Hawk's Titanium frame on a diet – when we toss out the adjustable seating position matrix – the frame rewards us with a more immediate responsive ride.

Custom built to the individuals specification for seat width, length and height - it has the comfort to match the performance.

When you know that 'less is more'.

Weight Limit: 100kg max

Approx Weight: 3.9kg - Titanium standard 16" frame without wheels