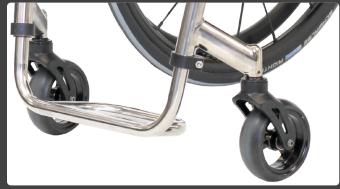

Adjustable Foot-plate Height

Ultra-lite Castor Forks

Castors: Roller-blade

4", 5", 6" Solid 4", 5", 6" Wide Solid Quick release 24" Spoked Wheels on Alloy Rims

Tyres: 24 x 1 High Pressure Tread or Smooth

24 x 1 Solid

Fabric covered ABS Skirt Guards ABS Drop In Skirt Guards Alloy or Carbon Fibre Skirt Guards

Under Chair Bag

Fabric or ABS Foot-plate Cover

Cushion, Impact Guards, Castor Covers

Castors on our super lightweight fork and bullet pivot system.