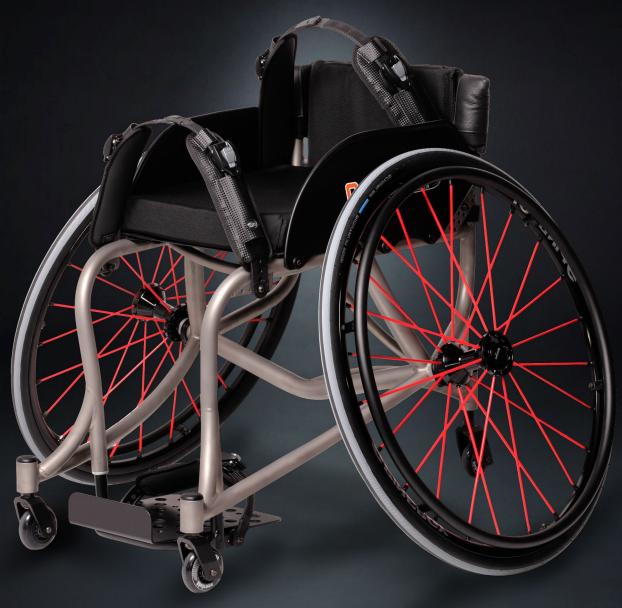

GAZELLE 2.C
TENNIS SPORTS WHEELCHAIR

Adjustable position Tennis Wheelchairs

Childs Tennis Wheelchairs

So you need to get to every ball, you need a stable platform to make shots from, and you need your chair to respond as if it was an extension of your body.

The new Gazelle has a light-weight frame designed to increase first push response. It has four contact points on court for a very stable ride, and because its custom built for you, it fits like a glove.

Built from aluminium or titanium your computer aided designed frame will offer maximum rigidity. This directs all kinetic pushing forces directly to the wheels with no energy lost in frame flexibility.

Custom built and with no adjustment matrix's, the Melrose Gazelle is a simple, uncluttered, very light and durable Tennis Wheelchair.