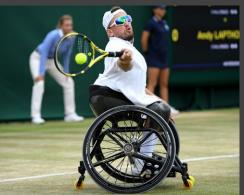

GAZELLE 2.C
TENNIS SPORTS WHEELCHAIR

Adjustable position Tennis Wheelchairs

Childs Tennis Wheelchairs

So you need to get to every ball, you need a stable platform to make shots from, and you need your chair to respond as if it was an extension of your body.

The new Gazelle has a light-weight frame designed to increase first push response. It has four contact points on court for a very stable ride, and because its custom built for you, it fits like a glove.