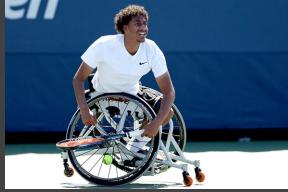

GAZELLE 2.C
TENNIS SPORTS WHEELCHAIR

Adjustable position Tennis Wheelchairs

Childs Tennis Wheelchairs

So you need to get to every ball, you need a stable platform to make shots from, and you need your chair to respond as if it was an extension of your body.

The new Gazelle has a light-weight frame designed to increase first push response. It has four contact points on court for a very stable ride, and because its custom built for you, it fits like a glove.