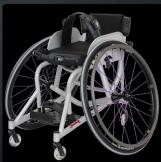

GAZELLE 2.C
TENNIS SPORTS WHEELCHAIR

Adjustable position Tennis Wheelchairs

Childs Tennis Wheelchairs

So you need to get to every ball, you need a stable platform to make shots from, and you need your chair to respond as if it was an extension of your body.

The new Gazelle has a light-weight frame designed to increase first push response. It has four contact points on court for a very stable ride, and because its custom built for you, it fits like a glove.

Built from aluminium or titanium your computer aided designed frame will offer maximum rigidity. This directs all kinetic pushing forces directly to the wheels with no energy lost in frame flexibility.

Custom built and with no adjustment matrix's, the Melrose Gazelle is a simple, uncluttered, very light and durable Tennis Wheelchair.