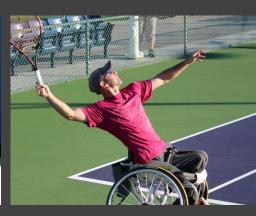

GAZELLE 2.C
TENNIS SPORTS WHEELCHAIR

Adjustable position Tennis Wheelchairs

Childs Tennis Wheelchairs

So you need to get to every ball, you need a stable platform to make shots from, and you need your chair to respond as if it was an extension of your body.

The new Gazelle has a light-weight frame designed to increase first push response. It has four contact points on court for a very stable ride, and because its custom built for you, it fits like a glove.