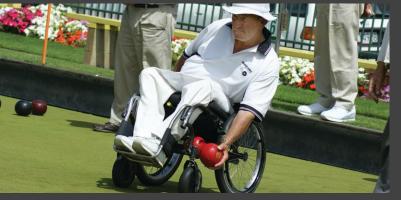

Built to comply with New Zealand Bowls regulations for using wheelchairs on the green. But always get permission from the green-keeper.

Bowls holders can be mounted above or below the chair. The low ride height puts you closer to the green and wider castor

positions allow your feet to clear the castor wheels. Wheel/frame offsets can also be built in to help place you over the bowl.

Built as a folding or fixed frame to aid storage or to provide a robust rigid platform to bowl. What ever you can think of to improve your game, we can build for you.

Adjustable Back Upholstery

Skirt Guards: Fabric Skirt Guards

Fabric covered ABS Skirt Guards ABS Drop In Skirt Guards

Alloy or Carbon Fibre Skirt Guards

Under Chair Bag or Netting

Ball Holder

Fabric or ABS Footplate Cover