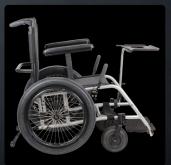

Built to comply with New Zealand Bowls regulations for using wheelchairs on the green. But always get permission from the green-keeper.

Bowls holders can be mounted above or below the chair. The low ride height puts you closer to the green and wider castor

positions allow your feet to clear the castor wheels. Wheel/frame offsets can also be built in to help place you over the bowl.

Built as a folding or fixed frame to aid storage or to provide a robust rigid platform to bowl. What ever you can think of to improve your game, we can build for you.

## STANDARD SPECIFICATIONS

Lightweight Aluminium Frame

Complete Custom Fit - built to individual specifications for Size,

Rake and Camber

Fixed or Folding Frames as standard

Adjustable Back Height in Fixed Frame

Adjustable Footplate Height

Push to Lock Brakes

Quick Release, 20" x 1.75" Wheels

NZ Bowls Regulations - Custom 20" x 3" Innova Tyre with

200mm x 75mm Castors

Foot Strap

Black Fabric Sling and Back

5 Year Frame Warranty