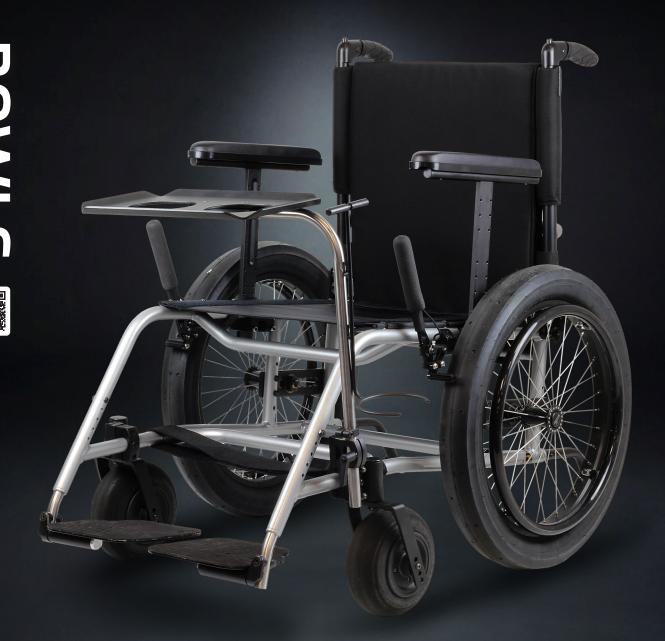

Built to comply with New Zealand Bowls regulations for using wheelchairs on the green. But always get permission from the green-keeper.

Bowls holders can be mounted above or below the chair. The low ride height puts you closer to the green and wider castor

positions allow your feet to clear the castor wheels. Wheel/frame offsets can also be built in to help place you over the bowl.

Built as a folding or fixed frame to aid storage or to provide a robust rigid platform to bowl. What ever you can think of to improve your game, we can build for you.

## STANDARD SPECIFICATIONS

Lightweight Aluminium Frame

Complete Custom Fit - built to individual specifications for Size,

Rake and Camber

Fixed or Folding Frames as standard

Adjustable Back Height in Fixed Frame

Adjustable Footplate Height

Push to Lock Brakes

Quick Release, 20" x 1.75" Wheels

NZ Bowls Regulations - Custom 20" x 3" Innova Tyre with

200mm x 75mm Castors

Foot Strap

Black Fabric Sling and Back

5 Year Frame Warranty