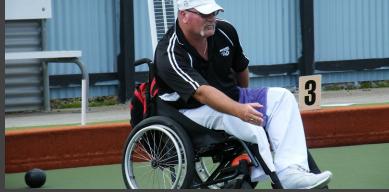

Built to comply with New Zealand Bowls regulations for using wheelchairs on the green. But always get permission from the green-keeper.

Bowls holders can be mounted above or below the chair. The low ride height puts you closer to the green and wider castor

positions allow your feet to clear the castor wheels. Wheel/frame offsets can also be built in to help place you over the bowl.

Built as a folding or fixed frame to aid storage or to provide a robust rigid platform to bowl. What ever you can think of to improve your game, we can build for you.

Adjustable Back Upholstery

Skirt Guards: Fabric Skirt Guards

Fabric covered ABS Skirt Guards ABS Drop In Skirt Guards

Alloy or Carbon Fibre Skirt Guards

Under Chair Bag or Netting

Ball Holder

Fabric or ABS Footplate Cover