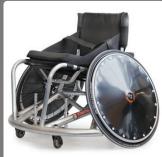

# **WARRIOR**

RUGBY LEAGUE SPORTS WHEELCHAIR

## STANDARD SPECIFICATIONS

Complete custom fit - built to individual specifications for size, rake and camber

Lightweight Aluminium frame

Fixed camber bar between 12° and 20°

24", 25" or 26" spoked wheels with high pressure tyres on alloy rims

Hard anodised pushrims and quick release axles

Rollerblade castors

Adjustable height footplate

Cushion

Adjustable height back

Adjustable tension seat sling, back upholstery, fabric skirt guards, foot strap