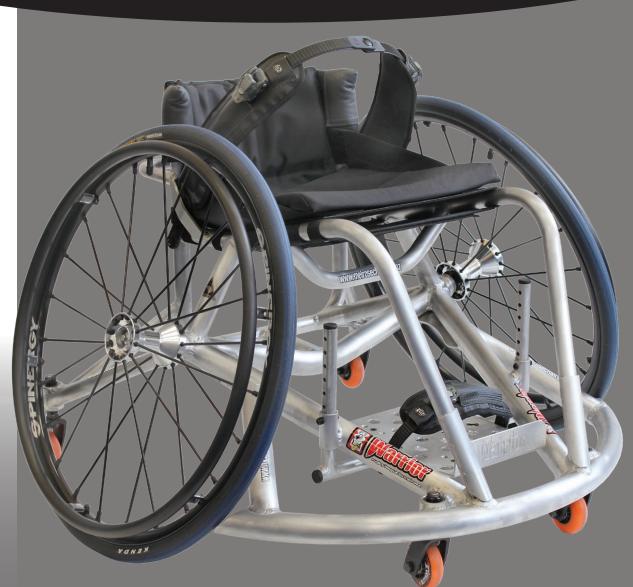

# **WARRIOR**

RUGBY LEAGUE SPORTS WHEELCHAIR

## STANDARD SPECIFICATIONS

Complete custom fit - built to individual specifications for size, rake and camber

Lightweight Aluminium frame

Fixed camber bar between 12° and 20°

24", 25" or 26" spoked wheels with high pressure tyres on alloy rims

Hard anodised pushrims and quick release axles

Rollerblade castors

Adjustable height footplate

Cushion

Adjustable height back

Adjustable tension seat sling, back upholstery, fabric skirt guards, foot strap