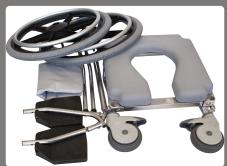

doddle to transport.

A custom made bag can also be ordered to protect it and to keep the parts together when travelling about.

# **KOTUKU**