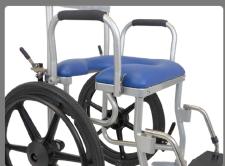

# STANDARD SPECIFICATIONS

Aluminium Frame 90805
Seamless padded Self-Skinning Urethane Seat Cushion 17" Toilet Seat can be faced forward, left, right or rear 5" Solid Front Castors with Push Down to Lock Solid Tyres on 20" Composite Wheels
Swing Back, Pull Out Armrests

Custom Seat