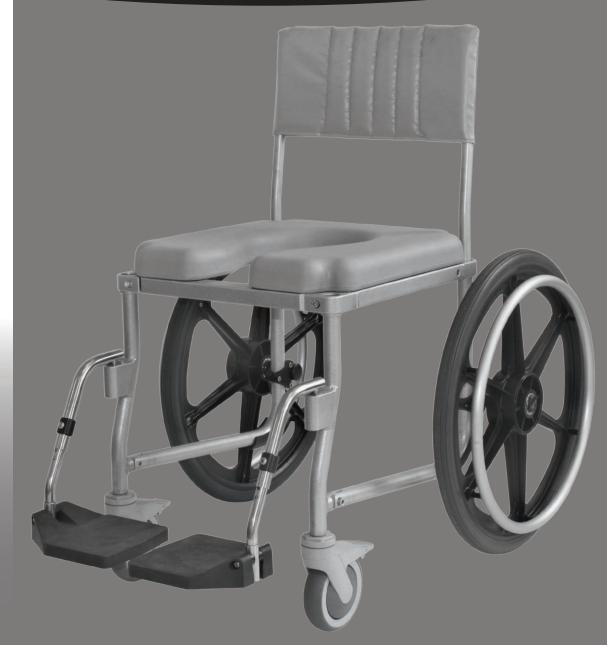

Our custom built Shower / Toilet Wheelchair was designed after consultation with clients. It is manufactured from Aluminium and Stainless Steel to last longer in the bathroom environment.

Its very easy to disassemble and the wheels come off making it a

doddle to transport.

A custom made bag can also be ordered to protect it and to keep the parts together when travelling about.

# STANDARD SPECIFICATIONS

Aluminium Frame 90805
Seamless padded Self-Skinning Urethane Seat Cushion 17" Toilet Seat can be faced forward, left, right or rear 5" Solid Front Castors with Push Down to Lock Solid Tyres on 20" Composite Wheels
Swing Back, Pull Out Armrests

Silver Sparkle powdercoat finish Swing away, lift out, flip up Foot Rests 120kg Maximum User Weight